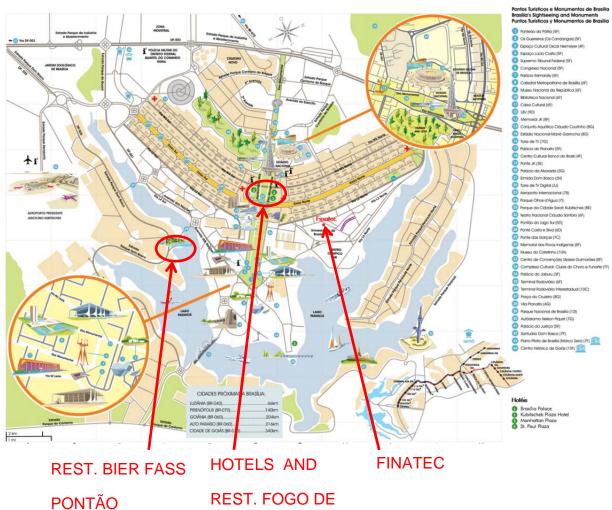

# Sunday, 27 September 2015

| 14:00 – 17:00 | Architecture tour Meeting point: In front of the Kubitschek Plaza Hotel SHN Quadra 2, Bloco E – Brasília The tour ends at the Kubitschek Plaza Hotel |
|---------------|------------------------------------------------------------------------------------------------------------------------------------------------------|
| 18:00         | Subtask-Leader Meeting<br>Restaurante Bier Fass – Pontão Lago Sul<br>SHIS QI 10, s/n - Lago Sul, Brasília tel +55 61 3224-3079                       |
| from 19:00    | Informal get-together<br>Restaurante Bier Fass – Pontão Lago Sul<br>SHIS QI 10, s/n - Lago Sul, Brasília tel +55 61 3224-3079                        |

## Tuesday, 29 September 2015

| 8:30-10:30  | Parallel Subtask Sessions                                                                                    |
|-------------|--------------------------------------------------------------------------------------------------------------|
| 10:30-10:45 | Coffee Break                                                                                                 |
| 10:45-12:30 | Parallel Subtask Sessions                                                                                    |
| 12:30-13:30 | Lunch                                                                                                        |
| 13:30-15:30 | Parallel Subtask Sessions                                                                                    |
| 15:30-15:45 | Coffee Break                                                                                                 |
| 15:45-18:00 | Parallel Subtask Sessions                                                                                    |
| 20:15       | Official Dinner Rest. Churrascaria Fogo de Chão SHS Quadra 5 Bloco E Asa Sul Brasília Tel: ++ 55 61 33224666 |

## **Meeting venue**

**Industry Workshop and Meeting** 

FINATEC - Campus Universitário Darcy Ribeiro, Av. L3 Norte, Ed. Finatec - Asa Norte, Brasília

Tel: +55 61 33480400

## Map of Brasília

CHÃO

#### **Kubitschek Plaza Hotel**

http://www.kubitschek.com.br/

Address: SHN Quadra 2, Bloco E - CEP 70702-904 - Brasília - DF

Standard Single (on weekdays): 99 € (340 reais) Standard Duplo (on weekdays): 113 € (390 reais) Standard Single (on weekends): 57 € (195 reais) Standard Duplo (on weekends): 65 € (223 reais)

#### **Manhattan Plaza**

http://www.manhattan.com.br/

Address: SHN Quadra 2, Bloco A - CEP 70702-900 - Brasília - DF

Standard Single (on weekdays): 78 € (270 reais) Standard Duplo (on weekdays): 93 € (320 reais) Standard Single (on weekends): 43 € (160 reais) Standard Duplo (on weekends): 53 € (184 reais)

#### St. Paul Plaza

http://www.hotelstpaul.com.br/

Address: SHS, Quadra 2, Bloco H - CEP: 70322-902 - Brasília - DF

Standard Single (on weekdays): 65 € (225 reais) Standard Duplo (on weekdays): 75 € (260 reais) Standard Single (on weekends): 45 € (155 reais) Standard Duplo (on weekends): 50 € (173 reais)